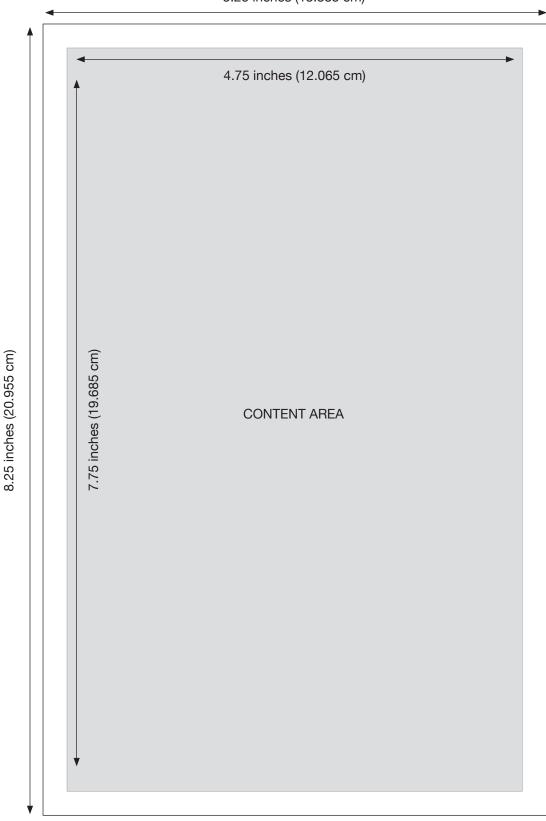

## **COVER GUIDELINES FOR:**

Advanced Collegiate Or Value Planner

5.25 X 8.25 inches (13.335 x 20.955 cm)

5.25 inches (13.335 cm)

Document should be 5.25 x 8.25 (20.955 x 13.335 cm). There must be no content outside of the content area, therefore leaving a 0.25 inch (0.635 cm) white border around each edge.