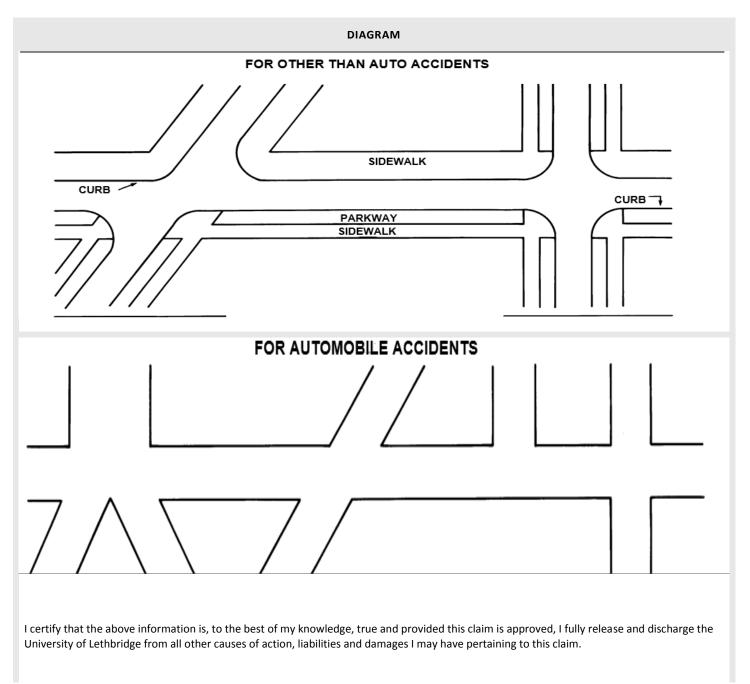

## UNIVERSITY OF LETHBRIDE INSURANCE & RISK

For all accident claims, place on the following diagram names of buildings and indicate direction. (N, S, E, W) Indicate the place of accident by "X" and show buildings adjacent to incident.

If a University vehicle was involved, designate by letter "A" the location of the University vehicle when you first saw it, and by "B" the location of yourself or your vehicle when you first saw the University vehicle; location of the University vehicle at time of accident by "A-1" and location of yourself or your vehicle at the time of the accident by "B-1" and the point of impact by "X."

NOTE: If the situation does not fit the diagram, attach hereto a proper diagram signed by claimant.

CLAIMANT SIGNATURE